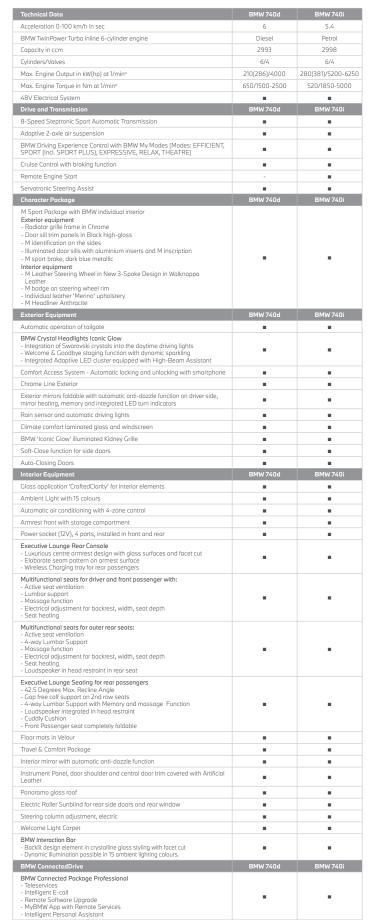

## Specifications.

## The All-New 7.





| BMW ConnectedDrive                                                                                                                                                                                                                                                                                                                                                                                                                                                                                                                                                                                                                                                                                                                                             | BMW 740d